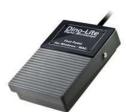

**SW-F1 Foot Pedal** 

The SW-F1 allows you to take a picture with a simple step from your foot using our Dino-Lite or Dino-Eye digital microscopy solutions. The foot pedal is compatible with both DinoXcope for Macintosh computers and DinoCapture 2.0 for PC, making it a single accessory for all users (Not compatible with DinoScope and prior version of DinoCapture). There is no software CD required, simply plug in the device into your USB port and you can use it in conjunction with our Dino-Lite or Dino-Eye digital package. The foot pedal is great for operators that require great attention on what they are handling. Great for doctors, assembly line workers, professionals, or casual users that require the

Model SW-F1 Foot Pedal

additional ease of a foot pedal to take a picture.

**Basic Specifications** 

Interface

Product Resolution

Mag Rate

Sensor

Frame rate