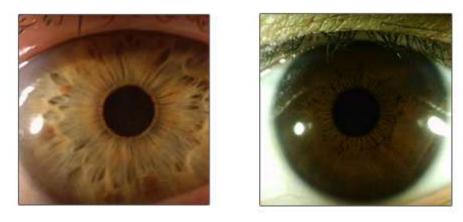

The AMH-RUT digital handheld Iriscope is a simple, lightweight, and portable tool to take pictures of the iris. Simply place the Iriscope to the eye and take a picture. The AMH-RUT views with a 1.3 megapixel sensor which lets you view and record images with great detail. The AMH-RUT digital Iriscope is illuminated by two off set LED's to reduce glare. The AMH-RUT digital handheld Iriscope comes with the DinoCapture software. With this innovative software you can view, take pictures, and annotate images right on your computer.