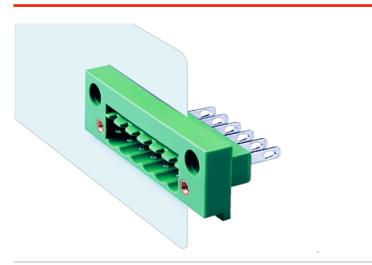

# 2EHDP-XXP

PCB Terminal blocks > PCB Connector-Socket

### **Product Description**

Pitch: 5.08 mm, 300V, 15A