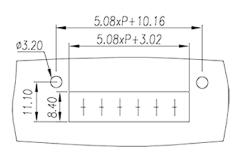

onductor surface                 | Tinned       |

### Connection data-UL

| Rated voltage V (UL/CUL standard group B) | 300 |
|-------------------------------------------|-----|
| Rated current A (UL/CUL standard group B) | 15  |



| Rated voltage V (UL/CUL standard group D) | 300 |
|-------------------------------------------|-----|
| Rated current A (UL/CUL standard group D) | 10  |

### Connection data-IEC

| IEC61984 |
|----------|
| II       |
| 2        |
| I        |
| 18       |
| 600      |
| 600      |
| 320      |
| 250      |
| 4        |
| 4        |
| 4        |
|          |

### Environment & Safety

| Finger protection (YES or NO) | YES |
|-------------------------------|-----|
| Operating temperature. max °C | 110 |
| Operating temperature. min °C | -40 |

# Drawings





### Accessories





#### EHDK1

For EHD series Orange color Using UL94-V0 class of insulation material

## **Approvals**