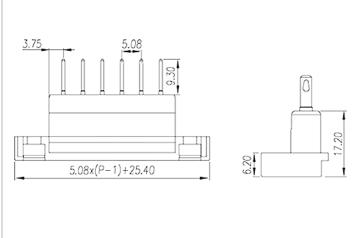

# 2EHDP-XXP

PCB Terminal blocks > PCB Connector-Socket





### **Product Description**

Pitch: 5.08 mm, 300V, 15A

### General information

| Short description                     | PCB connector socket , Iron soldering |
|---------------------------------------|---------------------------------------|
| Soldering method                      | Iron Soldering                        |
| Type of locking                       | With threaded flange                  |
| Pitch mm                              | 5.08                                  |
| Level                                 | Single level                          |
| Pin demensions (Thickness x Width) mm | 0.8X2.9                               |

### Material information

| Insulation material                          | PA           |
|----------------------------------------------|----