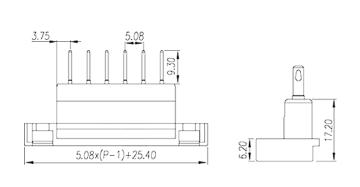

conductor surface                 | Tinned       |

### Connection data-UL

| Rated voltage V (UL/CUL standard group B) | 300 |
|-------------------------------------------|-----|
| Rated current A (UL/CUL standard group B) | 15  |



| Rated voltage V (UL/CUL standard group D) | 300 |
|-------------------------------------------|-----|
| Rated current A (UL/CUL standard group D) | 10  |

### Connection data-IEC

| IEC61984 |
|----------|
| II       |
| 2        |
| I        |
| 18       |
| 600      |
| 600      |
| 320      |
| 250      |
| 4        |
| 4        |
| 4        |
|          |

### Environment & Safety

| Finger protection (YES or NO) | YES |
|-------------------------------|-----|
| Operating temperature. max °C | 110 |
| Operating temperature. min °C | -40 |

# Drawings





### Accessories





#### EHDK1

For EHD series Orange color Using UL94-V0 class of insulation material

## **Approvals**