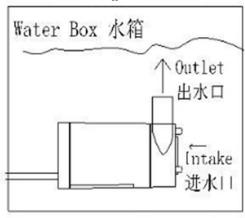

#### Connect instruction:

1.Red wire: Motor's positive2.Black wire: Motor's negative

3. Water pipe: Suitable for water pipe which inner diameter is 6mm