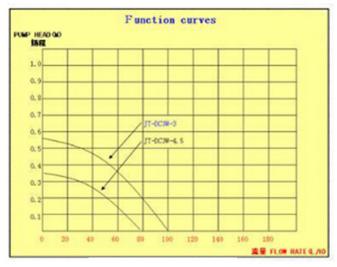

# DC Motor 3V little water pump

stand type/ lying type /water and land type



| PRODUCT DETAILS: |         |         |       |            |      |         |            |
|------------------|---------|---------|-------|------------|------|---------|------------|
| Model            | Voltage | Current | Power | Water-lift | Flow | Start   | Waterproof |
|                  |         |         |       |            |      | voltage | level      |
| JT-DC3L-3        | 3V      | 0.12    | 0.36  | 0.35       | 80   | 1       | IP68       |
| JT-DC3L-4.5      | 4.5V    | 0.18    | 0.91  | 0.55       | 100  | 1       | IP68       |





## Characteristic Curves



Using method



#### Connect instruction:

1.Red wire: Motor's positive2.Black wire: Motor's negative

3. Water pipe: Suitable for water pipe which inner diameter is 6mm

## Use instruction:

Aiming at air to say, absolute humidity value means that 1 stere air can include how much water quality. Due to the dissolution of water is uneven in the soil, so that this index cannot be measured in the soil and has no discussion value.

Soil humidity sensor module can measure humidity generally and according to humidity to decide the watering device's switch. Sensitivity can be adjusted by potentiometer generally.

# Matters for attention:

- 1.Little water pump which red wire is positive, black wire is negative, it can't be connected reverse, otherwise water will suck back.
- 2. Water pump is br