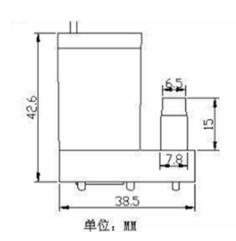

# DC Motor 3V little water pump

stand type/ lying type /water and land type

| PRODUCT DETAILS: |         |         |       |            |      |         |            |
|------------------|---------|---------|-------|------------|------|---------|------------|
| Model            | Voltage | Current | Power | Water-lift | Flow | Start   | Waterproof |
|                  |         |         |       |            |      | voltage | level      |
| JT-DC3L-3        | 3V      | 0.12    | 0.36  | 0.35       | 80   | 1       | IP68       |
| JT-DC3L-4.5      | 4.5V    | 0.18    | 0.91  | 0.55       | 100  | 1       | IP68       |