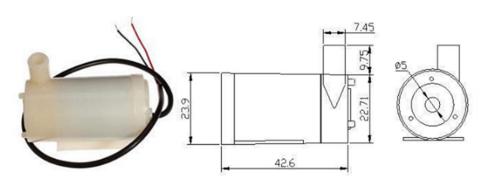

# DC Motor 3V little water pump

stand type/ lying type /water and land type

| PRODUCT DETAILS: |         |         |       |            |      |         |            |
|------------------|---------|---------|-------|------------|------|---------|------------|
| Model            | Voltage | Current | Power | Water-lift | Flow | Start   | Waterproof |
|                  |         |         |       |            |      | voltage | level      |
| JT-DC3L-3        | 3V      | 0.12    | 0.36  | 0.35       | 80   | 1       | IP68       |
| JT-DC3L-4.5      | 4.5V    | 0.18    | 0.91  | 0.55       | 100  | 1       | IP68       |