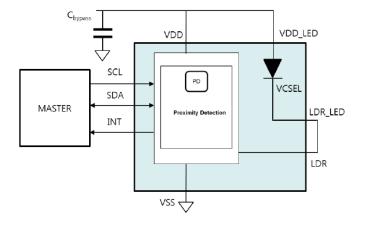

## Description

The proximity detection feature allows a large dynamic range of operation for use in short distance detection behind dark glass such as in a cell phone or for longer distance measurements for applications such as presence detection for monitors or laptops. The programmable proximity detection enables continuous measurements across the entire range. In addition, an internal state machine provides the ability to put the device into a low power mode measurements providing very low average power consumption.

## Features

- Programmable Proximity Detection
  - Offset Control Register
  - Analog Gain and Integration Time
  - Integrated LED Driver and VCSEL
- Power Management
  - Low Power 1uA Sleep State
  - 70uA Wait State with Programmable Wait Time from 3ms to 10seconds
- I2C Interface Up to 400kHz (I2C Fast Mode)
- Compact size 2.5 X 2.7 X 0.9mm (ODFN)