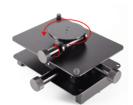

## **MS15X-XY Base**

The MS15X, X-Y axis base with detachable 360 degree rotating table is designed for use with all sorts of applications that require fine examination in an X- and Y-axis movement. The MS15X can also do examinations that require 360 degree rotation of a specimen with the included 360 degree rotating table.

The MS15X can also be conveniently attached to a MS35B or MS36B desktop stands with the included C-Clamps.

Model MS15X-XY Base

Basic Specifications

Interface

Product Resolution

Mag Rate Sensor Frame rate Image Format -