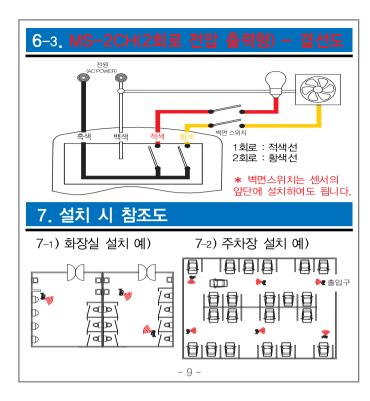

## 9. 설치 시 주의 사항

 출입문 틈새나 유리창문은 마이크로파 가 회절 및 투시하여 출입구 또는 유리 창문 반대편에서 움직이는 사람을 감지 할 수도 있습니다.

(금속 물질, 콘크리트 등은 투과가 안됨)

- 센서가 출입문에서 안쪽으로 1m 정도 떨어진 곳에 설치하는 것이 좋습니다.
- 센서 감지 범위 안에 움직이는 물채선 풍기, 환풍기, 나뭇잎 등)가 감지 방향에 있으면 마이크로파가 감지되어 등이 켜 질 수도 있습니다.

(20m/s 이상의 움직임은 감지하지 못함)

- 지하주차장 적용 시 확인사항

(1) 차량의 운행방향을 고려하여 설치 권장

센서감지

- 주차장 별로 양방향 통행이 되는 곳, 일방 통행만 되는 곳으로 구분
- (2) 센서의 설치간격
- 센서의 적합한 설치 간격은 주차장 주차 라인 5칸
- (3) 통신중계기와 인접설치 시
- 전파를 이용한 RF방식의 센서이기 때문에, 지하주차장의 통신 중계기와 인접하여 설치할 경우에 상호 전파간의 간섭으로 오 동작을 일으킬 수 있음.
- 최소 이격 거리 : 2~3m
- 센서의 주 감지방향이 통신중계기를 정면으로 바라보지 않도록 주의