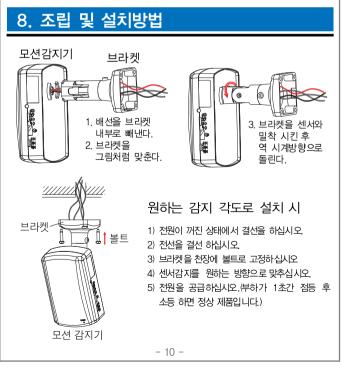

## 10. 주의 사항

- 1) 먼저 모션 감지기를 설치하기 전에 안전하고 정확한 사용을 위해 사용설명서를 반드시 읽어 주십시오
- 2) 본 제품은 기본적으로 옥내 설치를 원칙으로 합니다. 옥외 설치 시 **재산상에 영향**을 미칠 수 있는 곳에는 반드시 이중 회로로 안전 대책을 도입하십시오.
- 3) 습기가 없고 통풍이 잘 되는 실내에 설치하시고 물기가 노출된 장소 에서는 사용할 수 없습니다.
- 4) 부하용량이 정격용량 이상 사용하시면 제품 수명이 단축 될 수 있습니다.