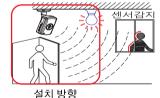

## 9. 설치 시 주의 사항

 출입문 틈새나 유리창문은 마이크로파 가 회절 및 투시하여 출입구 또는 유리 창문 반대편에서 움직이는 사람을 감지 할 수도 있습니다.

(금속 물질, 콘크리트 등은 투과가 안됨)

- 센서가 출입문에서 안쪽으로 1m 정도 떨어진 곳에 설치하는 것이 좋습니다.
- 센서 감지 범위 안에 움직이는 물채선 풍기, 환풍기, 나뭇잎 등)가 감지 방향에 있으면 마이크로파가 감지되어 등이 켜 질 수도 있습니다.

(20m/s 이상의 움직임은 감지하지 못함)

- 지하주차장 적용 시 확인사항

(1) 차량의 운행방향을 고려하여 설치 권장

센서감지

- 주차장 별로 양방향 통행이 되는 곳, 일방 통행만 되는 곳으로 구분
- (2) 센서의 설치간격
- 센서의 적합한 설치 간격은 주차장 주차 라인 5칸
- (3) 통신중계기와 인접설치 시
- 전파를 이용한 RF방식의 센서이기 때문에, 지하주차장의 통신 중계기와 인접하여 설치할 경우에 상호 전파간의 간섭으로 오 동작을 일으킬 수 있음.
- 최소 이격 거리 : 2~3m
- 센서의 주 감지방향이 통신중계기를 정면으로 바라보지 않도록 주의