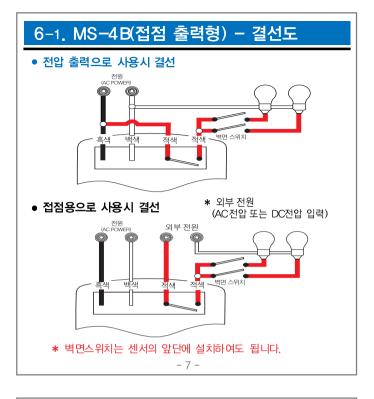

## 모델명

- MS-8S (전압 출력형)
- MS-4B (접점 출력형)
- MS-2CH (2회로전압 출력형)

**경고:** 특히 인명 또는재신상의 피해가 예상되는 곳에는 절대로 사용하지 미십시오.

검색하시면 동영상 설명서를 보실 수 있습니다.

대구광역시 동구 신평로 123 TEL: (053) 745-4720

TEL: (053) 745−4720
• 홈페이지(www.hsa2000.co.kr) 또는 한승계기를