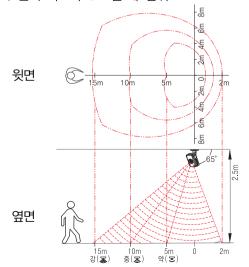

## 3. 감지 범위

3-1) 센서 각도가 65°일 때 범위

※ 파티션 및 나무문 등 을 투과 할 수 있으니 주의 바랍니다.

- 4 -

4-1) 시간 설정 단위 (\*) 시간 설정 단위 1분 1 2 3 4 5초 3분 10초 5분 15초 10분 20초 15분 30초 20분 40초 30분 50초 60분 ----4-2) 점등 시간 ■ 점등 시간 출력 ON 중에 인체 감지 ※ 점등시간 안에 움직임이 감지되면 꺼지지 않고 연장됩니다.