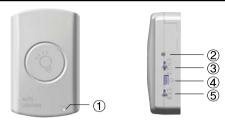

## 1. 명칭 및 기능

- ◈ 마이크로웨이브 센서가 움직이는 사물을 감지하여 부하 (조명등)를 자동으로 ON/OFF 하는 전기 절약형 기기
  - ① RESET 버튼: 오동작시 제품의 재 시작
  - ② 조도 센서
  - ③ 조도 설정:

☆ (주)주.야 구분 없이 움직임이 감지되면 점등.
☆ (명) 흐린 날 (60lux 이하)에 움직임이 감지되면 점등.
\*) (야) 야간 (10lux 이하)에 움직임이 감지되면 점등.
☆ (상시) 설정과 관계없이 점등

- ④ 시간 설정 점등시간 설정 (4.5.참고)
- ⑤ 감도 설정:
  - ፩ (강)센서의 최대 감지 거리(정면: 15~20m)
  - ⓒ (중)센서의 중간 감지 거리(10m)
  - 宝 (약)센서의 최소 감지 거리(5m)

- 2 -

4. 시간 설정 단위, 점등 시간 - MS-4B, 8S