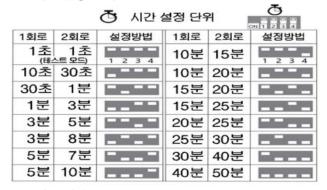

- ④ 시간 설정 점등시간 설정 (4.5.참고)
- ⑤ 감도 설정:
  - ፩ (강)센서의 최대 감지 거리(정면: 15~20m)
  - ⓒ (중)센서의 중간 감지 거리(10m)
  - 宝 (약)센서의 최소 감지 거리(5m)

- 2 -

4. 시간 설정 단위, 점등 시간 - MS-4B, 8S

## 3. 감지 범위

3-1) 센서 각도가 65°일 때 범위

※ 파티션 및 나무문 등 을 투과 할 수 있으니 주의 바랍니다.

- 4 -

4-1) 시간 설정 단위 (\*) 시간 설정 단위 1분 1 2 3 4 5초 3분 10초 5분 15초 10분 20초 15분 30초 20분 40초 30분 50초 60분 ----4-2) 점등 시간 ■ 점등 시간 출력 ON 중에 인체 감지 ※ 점등시간 안에 움직임이 감지되면 꺼지지 않고 연장됩니다.