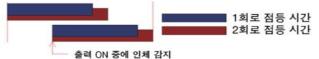

## 3. 감지 범위

3-1) 센서 각도가 65°일 때 범위

※ 파티션 및 나무문 등 을 투과 할 수 있으니 주의 바랍니다.

- 4 -

4-1) 시간 설정 단위 (\*) 시간 설정 단위 1분 1 2 3 4 5초 3분 10초 5분 15초 10분 20초 15분 30초 20분 40초 30분 50초 60분 ----4-2) 점등 시간 ■ 점등 시간 출력 ON 중에 인체 감지 ※ 점등시간 안에 움직임이 감지되면 꺼지지 않고 연장됩니다.