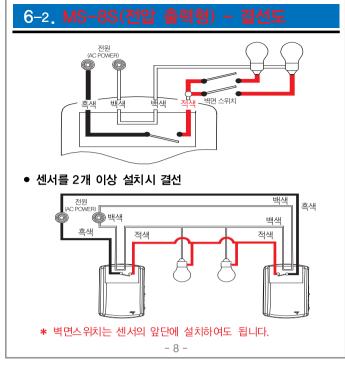

## 모델명

- MS-8S (전압 출력형)
- MS-4B (접점 출력형)
- MS-2CH (2회로전압 출력형)

**경고:** 특히 인명 또는재신상의 피해가 예상되는 곳에는 절대로 사용하지 미십시오.

검색하시면 동영상 설명서를 보실 수 있습니다.

대구광역시 동구 신평로 123 TEL: (053) 745-4720

TEL: (053) 745−4720
• 홈페이지(www.hsa2000.co.kr) 또는 한승계기를